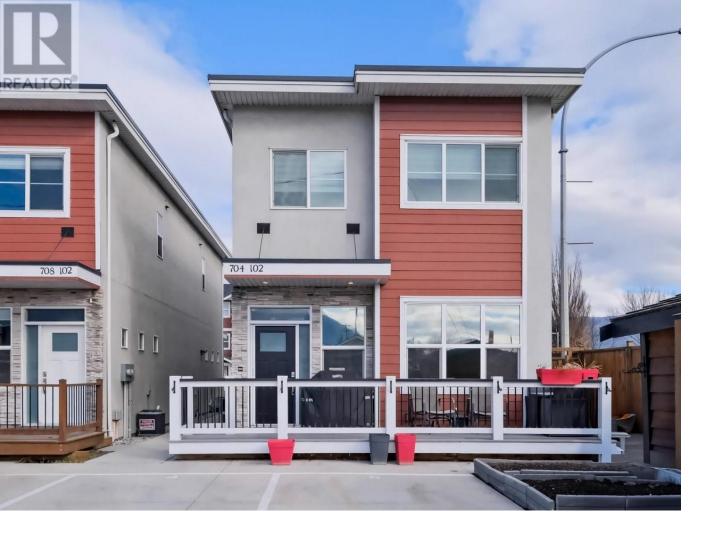

## 704 REVELSTOKE Avenue 102 Penticton British Columbia

This three-bedroom half-duplex in Penticton offers both comfort and convenience, ideally located within walking distance of the South Okanagan Events Centre, a golf course, the casino, and Okanagan Lake. The main floor features a modern kitchen with upgraded appliances, including a gas range and an extended island with seating. It flows seamlessly into the dining area and living room, where a cozy gas fireplace adds warmth and charm. Lower-level windows are fitted with privacy film, enhancing both security and energy efficiency by helping to keep the home cool in the summer. Upstairs, you will find three bedrooms and one bathroom. The home has central air conditioning, window treatments, and a carpet-free design for easy maintenance. Outside, the property offers two dedicated parking stalls, a storage shed, and garden boxes ready for your personal touch. This move-in-ready home is an excellent opportunity for those seeking quick possession and a well maintained home. (id:6769)