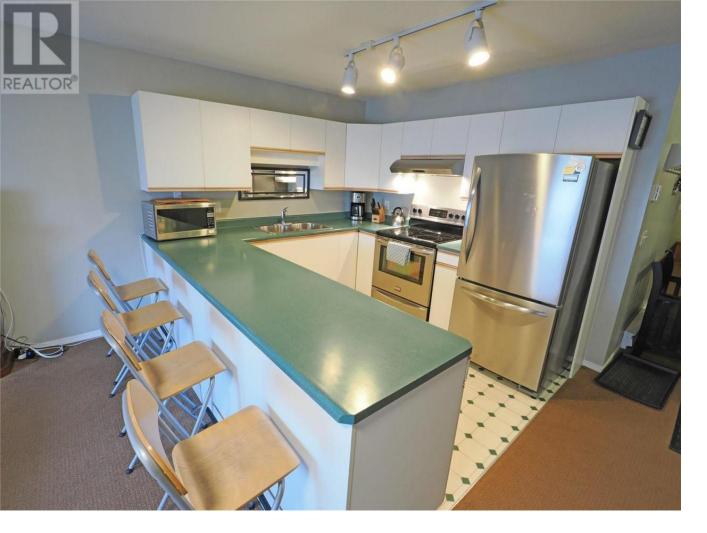

Den 12'3" x 9'10"

Foyer 5'10" x 7'2"

Kitchen 9'10" x 9'9"

Dining room  $7'7" \times 7'7"$ 

Living room 8'2" x 21'0"

Listing Presented By:

Originally Listed by: Stilhavn Real Estate Services

http://www.markandshannon.com