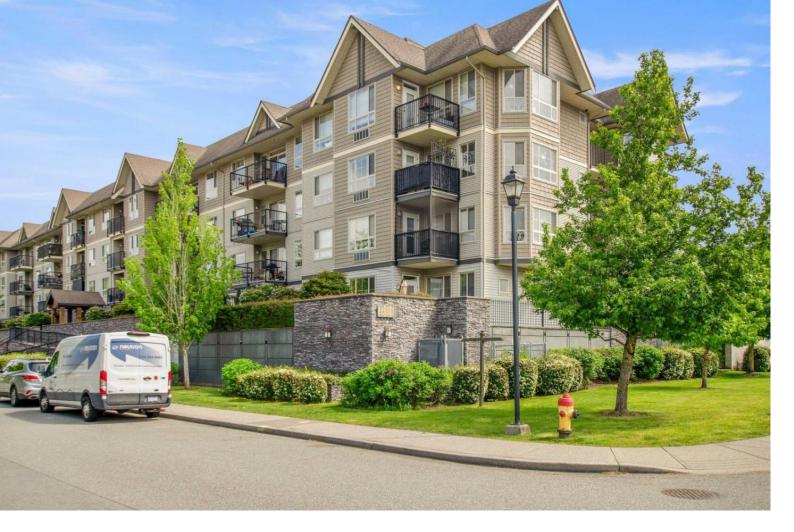

## 9000 BIRCH Street 102 Chilliwack British Columbia

\$375,000

Step into comfort and convenience with this spacious garden level apartment. Curl up by the cozy fireplace on chilly evenings in the bright and airy atmosphere that starts with the sunny great room and continues throughout the entire unit. Unleash your inner chef in the kitchen, featuring ample counter space, storage, and new appliances. Freshly painted walls and new in-suite laundry add a touch of modern convenience. Work from home with a built-in desk, relax on your private covered patio accessible from two entrances. Park your car securely with your own spot in the underground parking. This pet-friendly apartment is perfectly located near District 1881 and all of Chilliwack's amenities. (id:6769)