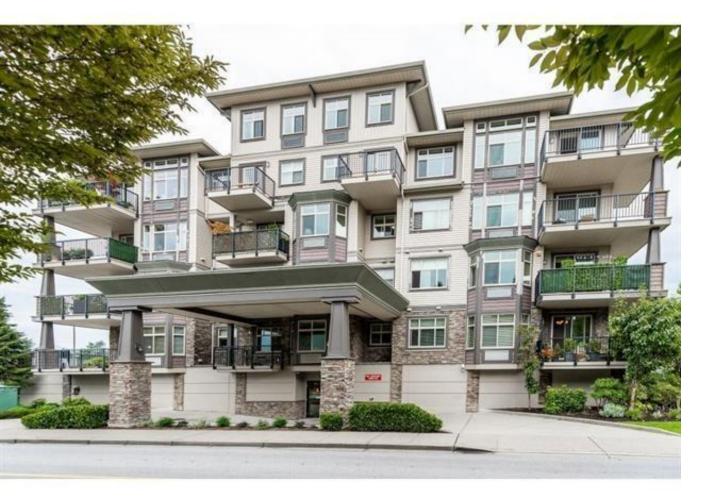

## 9060 BIRCH Street 102 Chilliwack British Columbia

\$419,900

WELCOME to this GORGEOUS, 1 bed+ large den, within walking distance to DISTRICT 1881, which boasts many local shops, and restaurants for you to enjoy! This home has been updated with new paint, baseboards, and doors. Great for first time home buyers, or someone looking to downsize and be walking distance to all the necessary amenities. Animal friendly! Book your showing NOW! (id:6769)