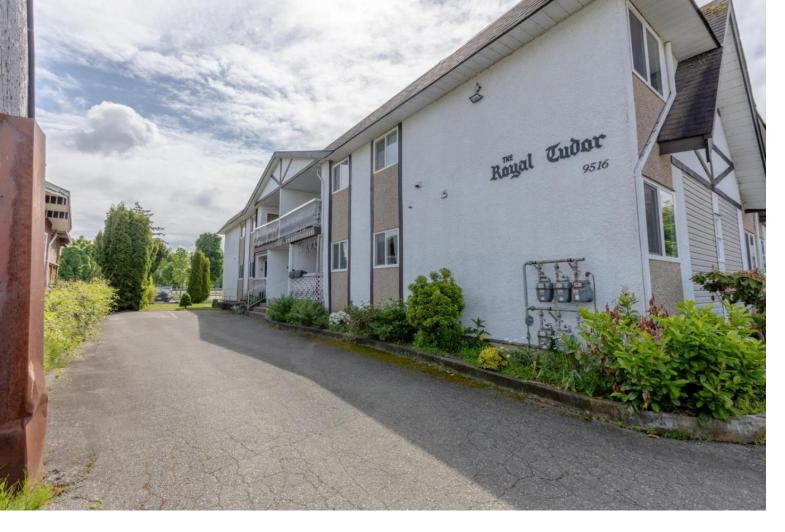

## 9516 ROTARY Street 102 Chilliwack British Columbia

\$324,900

Welcome to Royal Tudor. You cannot beat the value in this price range. Large and spacious 2 bedroom, 2 bath 1158 sqft home that has had significant upgrades. There is new crown, baseboard, windows, doors and trim. Ceiling stipple has been covered with new drywall for smooth finish. There is still a little bit of work to do, but the majority of the heavy lifting has already been done. There is a ton of closet space. Separate storage locker, shared laundry, covered deck and one outdoor covered parking space. Super affordable \$250 strata fee in the self managed complex. Walking distance to the revitalized downtown core of Chilliwack. No age restrictions. (id:6769)