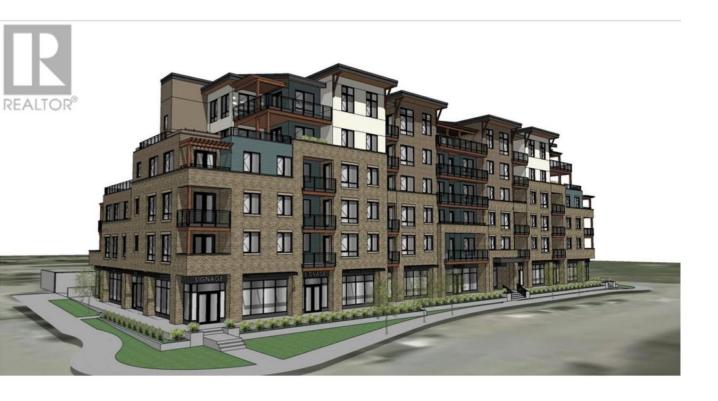

## 9700 Main Street 102 Lake Country British Columbia

\$25

NOW PRELEASING: State-of-the-art, commercial space in a brand-new mixed-use complex in the centre of Lake Country. Only two commercial units available, Unit 102 offers approx. 5,421 SF of open retail/office space in shell state. Large windows and glass doors on two sides facing Main St & Hill Rd. Property is zoned C1- Mixed Use Commercial, allowing for a wide variety of uses. The building will be a 6-storey mixed-use building with commercial space on the main/street level with 5 stories of residential above. Parking will be to the back of the building, with abundant street parking in the area. The property is located in the heart of Lake Country, in the well-established Town Centre commercial area. Project completion and anticipated availability is Q3 2026. (id:6769)