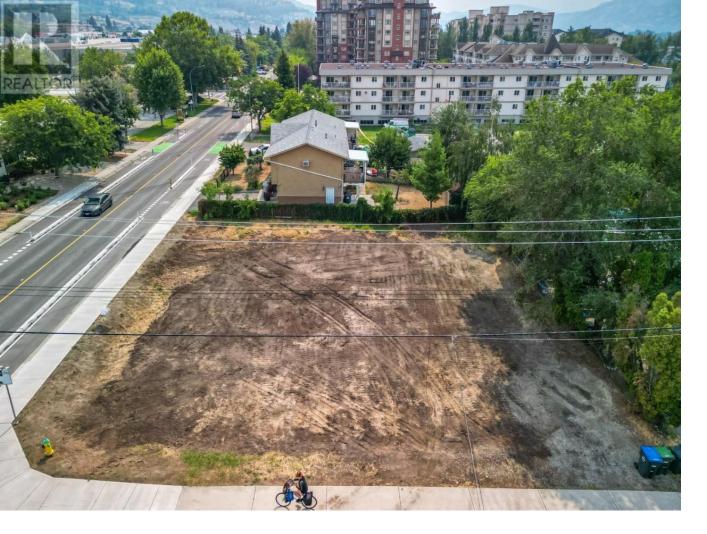

## 102 ROY Avenue Penticton British Columbia

\$750.000

ATTENTION DEVELOPERS!! This corner lot located at Roy & Atkinson in the center of Penticton is approximately 100 ft x 100ft. The 0.23 acre lot is in a great neighbourhood that is close to Cherry Lane Mall, public transit, Parkway Elementary School with restaurants and recreation just a few blocks away! All services at lot. Great potential to rezone for multi unit purpose. Lot is flat, leveled and vacant. Contact the listing agent to view! (id:6769)