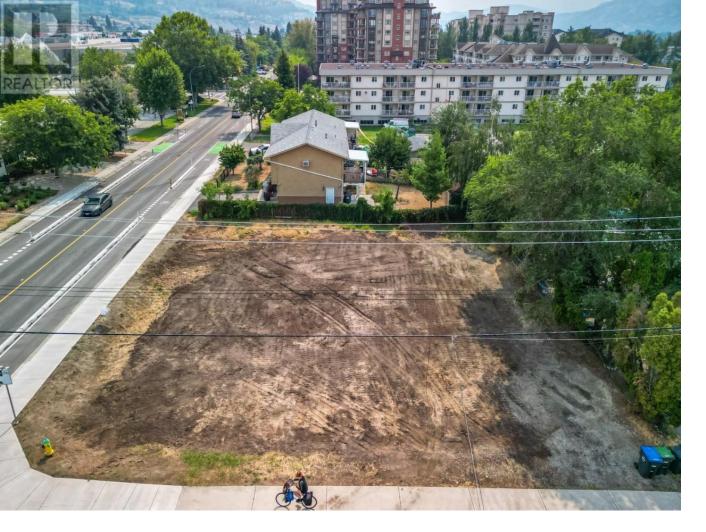

## 102 Roy Avenue Penticton British Columbia

\$750,000

ATTENTION DEVELOPERS!! This corner lot located at Roy & Atkinson in the center of Penticton is approximately 100 ft x 100ft. The 0.23 acre lot is in a great neighbourhood that is close to Cherry Lane Mall, public transit, Parkway Elementary School with restaurants and recreation just a few blocks away! All services at lot. Great potential to rezone for multi unit purpose. Lot is flat, leveled and vacant. Contact the listing agent to view! (id:6769)