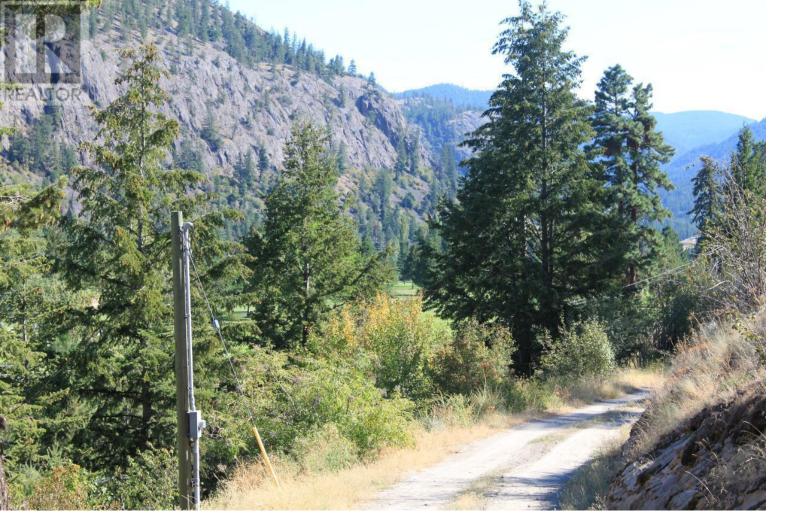

## 102 Twin Lakes Road Kaleden British Columbia

20 acres sits above and overlooks the Twin Lakes Golf Course. 12 minutes to Penticton. Already subdivided into two 10ac lots. Lot 1 plus Lot 2 together assessed at \$437000. Beautiful views. Two level sites previously planned for building. This could be a great place to park the RV or a park model for a summer get-a-way or build your private paradise. Property has recently had a major clean up. Well and power on site. Bring offers! Being sold as land value only. Ask your realtor for more details. Appointment to view is mandatory. All visitors must be accompanied by their agent. (id:6769)