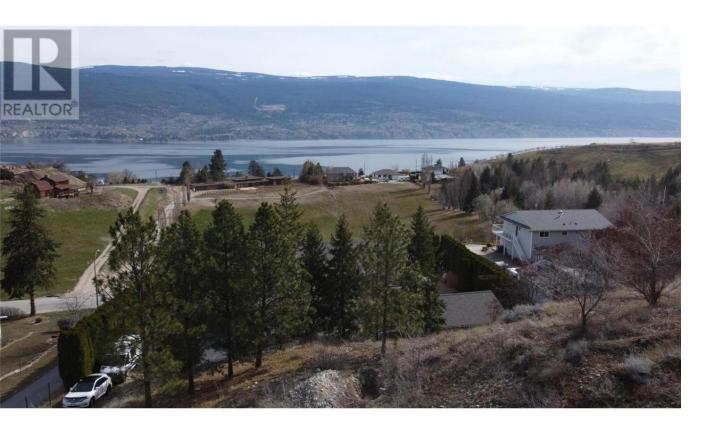

## 10208 HAPPY VALLEY Road Summerland British Columbia

\$385,000

This large .69 acre lot is located in a peaceful, tranquil, and private setting, on one of Summerland's most scenic streets, Happy Valley Road. Country living, yet only minutes to downtown and all the amenities Summerland has to offer. This lot awaits your dream home, with no timelines or building schemes for your build. Services are available at the lot line, with municipal water and electrical already on the property. There is a suitable building site that takes advantage of the beautiful lake and mountain views. Secure the site of your future home now, and build when you are ready. (id:6769)