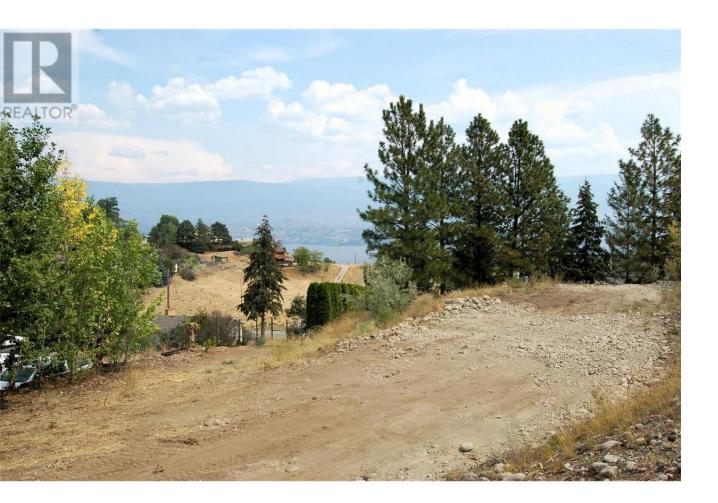

## 10208 HAPPY VALLEY Road Summerland British Columbia

This large .69 acre lot is located in a peaceful, tranquil, and private setting, on one of Summerland's most scenic streets, Happy Valley Road. Country living, yet only minutes to downtown and all the amenities Summerland has to offer. This lot awaits your dream home, with no timelines or building schemes for your build. Natural Gas is available at the lot line, with municipal water and electrical already on the property. There is a suitable building site that takes advantage of the beautiful lake and mountain views. Secure the site of your future home now, and build when you are ready. (id:6769)