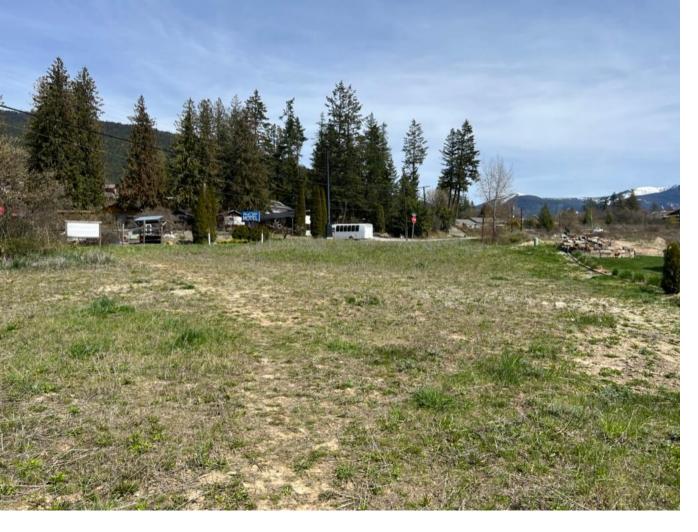

## 1021 HAWKVIEW DRIVE Creston British Columbia

\$77,000

REDUCED TO SELL! Now is the time to secure your building site in the desirable Hawkview subdivision! This large corner .18 acre view lot has a moderate sloping elevation that would be ideally suited to take advantage of the great Creston Valley and Selkirk Mountain views. Located within walking distance to downtown Creston, shopping, coffee shops, restaurants and the weekly farmers market, this location is ideally suited to build your dream home. Lots in this upscale subdivision are now few and far between so don't miss this opportunity! (id:6769)