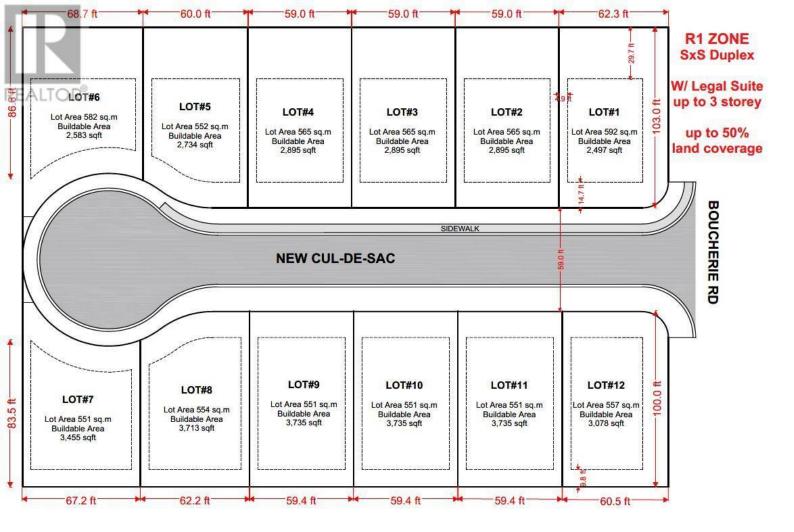

## 1022 Kitson Court West Kelowna British Columbia

\$479,900

The City of West Kelowna has recently approved SxS duplexes with suites on R1 zoned properties also allowing for short-term rentals. Site coverage allowance of up to 50% and building up to 3 stories. Incredible opportunity to construct a S xS duplex or single-family home on these easy buildable lots offering wide frontages. This information is believed to be reliable, but buyers are advised to conduct their own research to ensure zoning compliance and determine the allowable construction on the lots. This remarkable subdivision is located in the heart of Lakeview Heights, near many renowned wineries and wine trails. Just a quick 10-min drive from downtown Kelowna and close proximity to the beach, schools and shopping. No restriction on builders, Flexible building guideline and no time restriction allows you to customize and build at your own pace. GST applicable (id:6769)