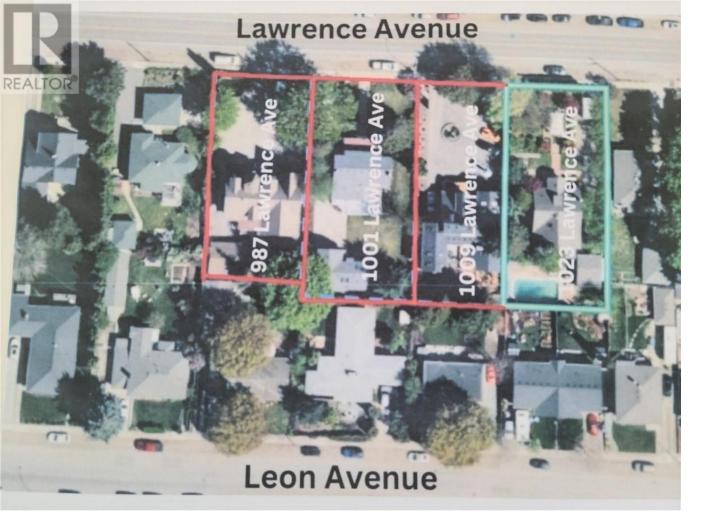

## 1023 Lawrence Avenue Kelowna British Columbia

\$2,000,000

300 FOOT WIDE ASSEMBLY. Unlock Unmatched Potential: Prime LAND ASSEMBLY for Premium Development! This 4-lot assembly on Lawrence Avenue, just across from the Mediterranean Market, spans 1-ACRE+ and is listed for \$13,312,000. It is currently zoned MF1, with the potential to re-zone. This could allow options for a multi-family residential building with commercial space on the ground floor. Situated in a highly sought-after central downtown area, close to Capri Mall, and located in a quiet residential neighborhood, this property offers excellent accessibility to key amenities, making it a premium development prospect. Note: This assembly to be purchased along with the other properties in the land assembly, which include 1001 Lawrence Avenue, 1009 Lawrence Avenue, and 987 Lawrence Avenue. (id:6769)