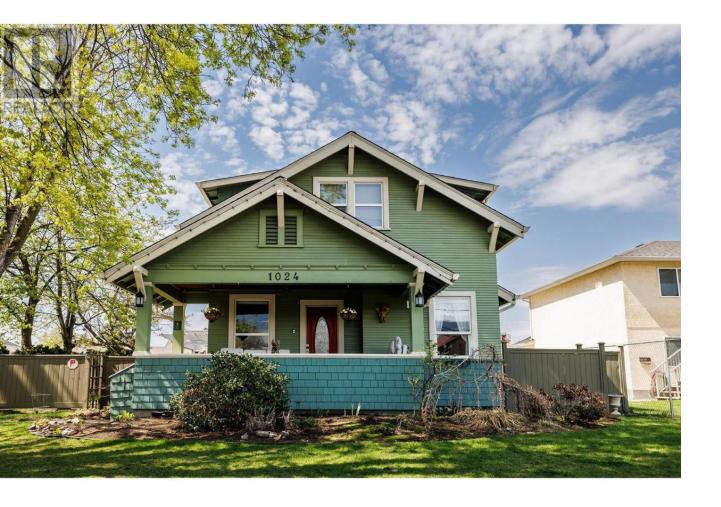

## 1024 Rutland Road Kelowna British Columbia

\$1,350,000

This 1913 Heritage home located in Kelowna offers a charming and nostalgic living experience. The home has a traditional exterior design that reflects the heritage and character of the era it was built. Upon entering the home, you'll be greeted by a warm and inviting atmosphere with elements that showcase the home's heritage. The interior gives a sense of elegance and sophistication. The living/dining room is spacious and features an ornate fireplace, creating a cozy and comfortable area to relax or entertain guests. Large windows allow natural light to flood the space. This home offers three bedrooms, providing ample room for a family and guests. The two bathrooms have been updated to modern standards while retaining some of the original elements reflecting its heritage style. The stunning kitchen has been upgraded to incorporate modern appliances and fixtures, stone counter-tops, gas cook top etc. while maintaining the vintage charm. The separate laundry room is a delightful bonus. The yard is beautifully landscaped with 100 year old Walnut & Hazelnut trees, as well as Apple, Cherry & Nectarine trees. There are various different berry bushes, four raised vegetable beds, shrubs, and flower beds, all adding appeal. The double Garage is huge! & the yard is Fully fenced. This Spacious 0.3 Acre lots is a rarity in Kelowna. You can enjoy outdoor dining, gardening, or relaxing in the included 6 person Hot Tub. (id:6769)