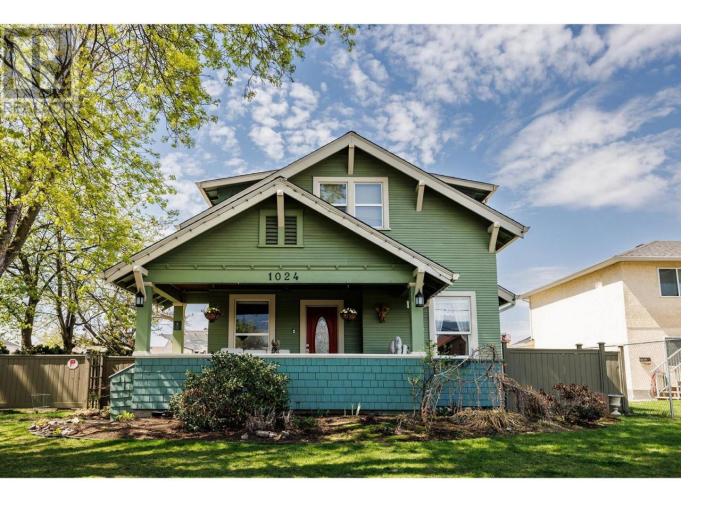

## 1024 Rutland Road Kelowna British Columbia

\$1,190,000

Beautifully maintained 1913 Heritage home or potential development opportunity. Nestled on a rare 0.3-acre lot in Kelowna. This property offers a unique blend of classic character and tasteful modern updates, perfect for those seeking a home with history, style, and space. The traditional exterior pays homage to the home's early 20th-century roots, while the interior exudes warmth, elegance, and sophistication. The spacious living and dining area with ornate fireplace and large windows that bathe the room in natural light-creating a cozy yet refined setting for both everyday living and entertaining. This home offers three well-appointed bedrooms, providing ample space for family or guests. The two bathrooms have been thoughtfully updated, seamlessly blending modern convenience with heritage charm. The stunning kitchen has been fully upgraded with stone countertops, a gas cooktop, and high-end appliances—all while preserving its vintage character. A separate laundry room adds both functionality and charm. Step outside to a beautifully landscaped yard featuring century-old Walnut and Hazelnut trees, along with Apple and Cherry trees. Berry bushes, four raised vegetable beds, shrubs, and flowering plants make this garden a nature lover's dream. Enjoy outdoor dining or relaxation in the private, fully fenced yard with a 6-person hot tub incl. Additional features include a massive double garage and ample outdoor space—offering endless potential for gardening, play, or expansion. (id:6769)