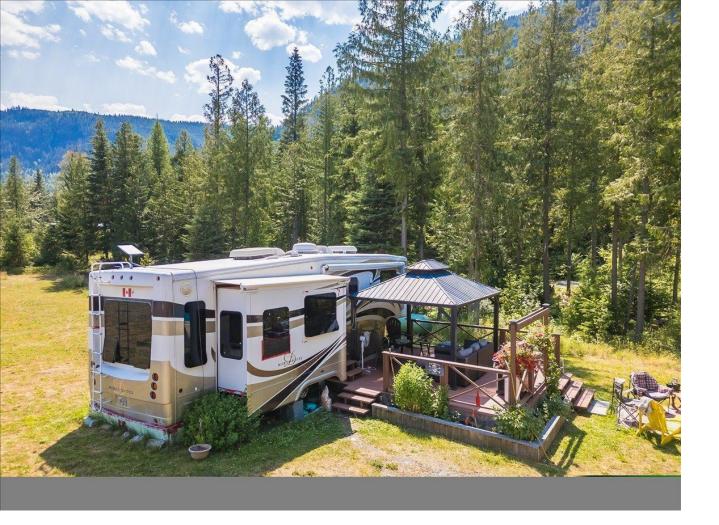

## 1025 ALEXANDER GRAVEL PIT ROAD Cooper Creek British Columbia

\$319,000

When entering this unzoned 12.87 acre forested property you will immediately feel relaxed. Peace and quiet, is what you will notice right away. Water is from your own well, and power is completely solar. Enjoy your own walking/riding trails through the beautiful forest. Sit under your gazebo on your 16x16 ft deck with beautiful gazebo offering shade on those hot sunny days. Enjoy living off grid with lower cost of living. Only minutes from great fishing, hiking and all outdoor activities. 20x16 platform built for friends and family to put their tent on and have their own outhouse! Sperate shed/workshop, large above ground pool, sea can, picnic table, bbq, and generator included. (id:6769)