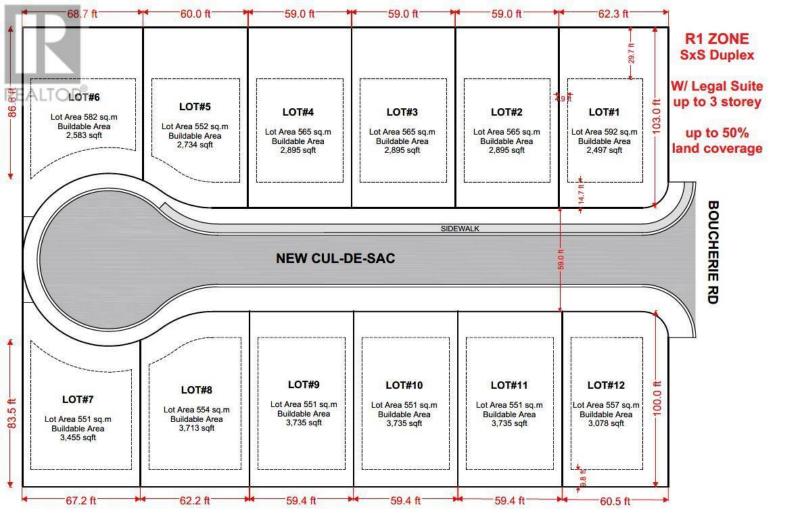

## 1025 Kitson Court West Kelowna British Columbia

\$529 900

The City of West Kelowna has recently approved SxS duplexes with suites on R1 zoned properties also allowing for short-term rentals. Site coverage allowance of up to 50% and building up to 3 stories. Incredible opportunity to construct a S xS duplex or single-family home on these easy buildable lots offering wide frontages. This information is believed to be reliable, but buyers are advised to conduct their own research to ensure zoning compliance and determine the allowable construction on the lots. This remarkable subdivision is located in the heart of Lakeview Heights, near many renowned wineries and wine trails. Just a quick 10-min drive from downtown Kelowna and close proximity to the beach, schools and shopping. No restriction on builders, Flexible building guideline and no time restriction allows you to customize and build at your own pace. GST applicable (id:6769)