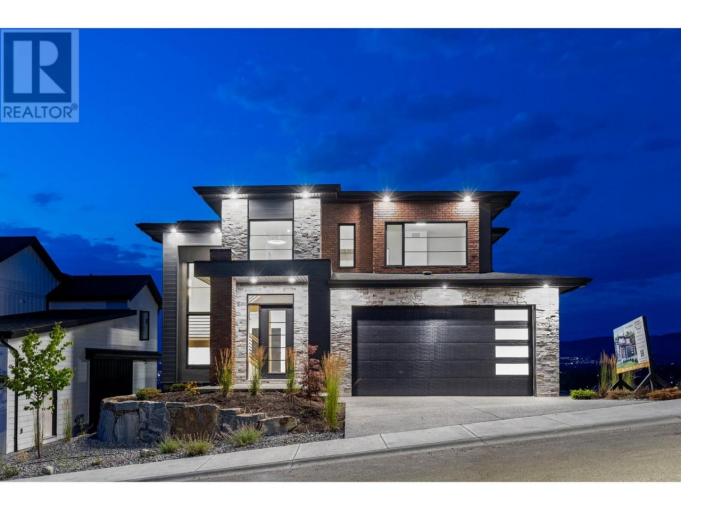

## 1026 Emslie Street Kelowna British Columbia

\$1,598,952

Priced to SELL Brand New custom designed home built by Carriage Signature Homes offers breathtaking views of the lake, city & bridge from all 3 levels, available for IMMEDIATE Occupancy. Meticulously constructed w/high-quality finishings & a well-thought-out floor plan. Stunning front entry that is 2-stories w/a custom built rail. Spacious main floor w/10' ceilings & Ig windows that frame the incredible views. The gourmet kitchen is equipped w/top-of-the-line Fisher Paykel SS built-in appliances, a generous kitchen island that opens to the dining & great room w/access to a large covered sundeck. Oversized dbl garage w/oversized garage doors. Easy access to the mudroom w/built-in cubbies & a walk-through pantry. Den & powder rm on main floor. Upstairs features the Primary bedroom a luxurious retreat w/custom built-in closet system and a stunning 5-pc ensuite overlooking the view, 2 large bedrooms with W/I closets, full bath & a laundry room. The unfinished walk-out basement features 11' ceiling and is roughed in for a legal 1-bedroom suite, along w/a spacious rec. room/family room, guest bedroom, & full bathroom for the main residence. The Builder is willing to discuss completion of the basement. This home includes a 10 YEAR stress free Canadian Home Warranty Protection Program. This stunning home is turnkey w/fully landscaped yard. The property can accommodate a pool or swim spa. Schools, Frost Rd Shopping Plaza, Hiking, biking trails and the beach are close by. Price is + GST (id:6769)