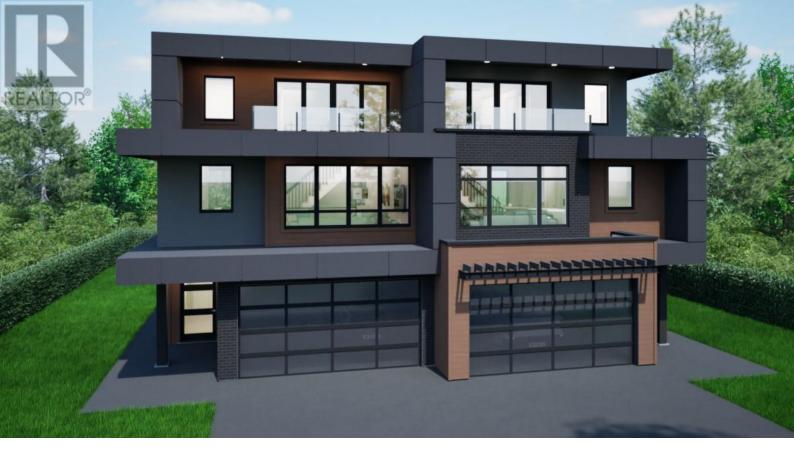

## 1026 Kitson Court West Kelowna British Columbia

\$519,900

R1 zone lots for S x S duplexes with secondary suites has now been fully approved and adopted by the City of West Kelowna. Site coverage allowance of up to 50% and building up to 3 stories. Incredible opportunity to construct a S x S duplex or single-family home on these easy buildable lots offering wide frontages. This remarkable subdivision is located in the heart of Lakeview Heights, near many renowned wineries and wine trails. Just a quick 10-min drive from downtown Kelowna and close proximity to the beach, schools and shopping. No restriction on builders, Flexible building guideline and no time restriction allows you to customize and build at your own pace. The seller is open to the idea of extended completion and potentially starting construction prior to closing. Contact LR to further explore and discuss the specifics. The designs provided for lots 8,5,4,3 and 2 serves solely to illustrate potential construction options for the lots and have received preliminary approval by the developer. GST applicable. (id:6769)