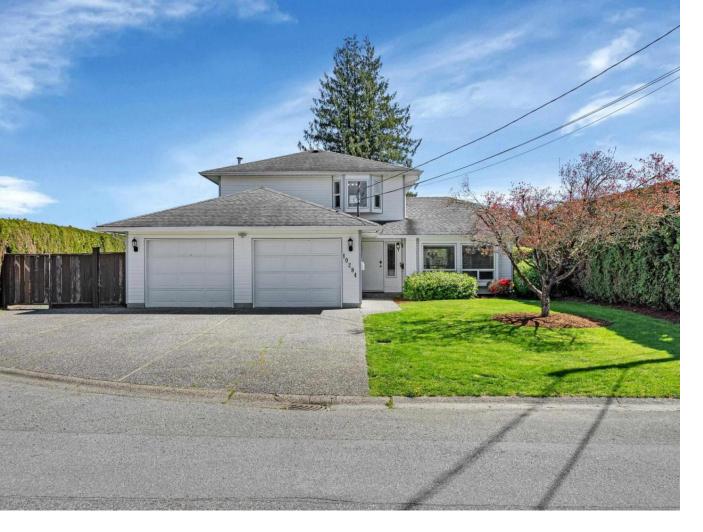

## 10284 MANOR Drive Chilliwack British Columbia

\$989 000

Beautifully kept family home in the wonderful community of Fairfield Island this 3 bed/2.5 bath home is on a 9583 sq ft lot with a storage shed, fire pit and covered patio. Large, fenced backyard perfect for watching the kids play. Custom kitchen with granite countertops and white shaker cabinets. Hand scraped engineered flooring. Tons of parking, room for RV. Steps to Emerald Park. Please call for your private viewing. (id:6769)