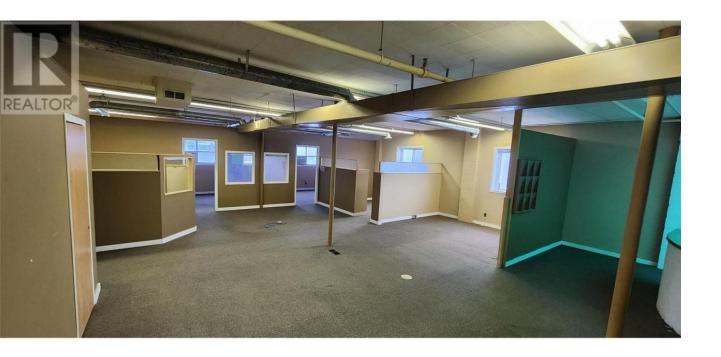

## 310 CO-OP Avenue 102B Oliver British Columbia

ŞE

Prime Commercial Lease Opportunity in Downtown Oliver Located at 310 Co-op Ave, Unit 102B, this 5,020 sq. ft. commercial space offers exceptional versatility in a high-exposure location. Zoned C3 (Commercial), this property is ideal for a variety of businesses looking to establish or expand in the heart of downtown Oliver--just 30 minutes from the U.S. border. This space is ready for quick possession, providing an excellent opportunity for retail, office, or light industrial use. Additionally, an extra 8,363 sq. ft. of warehouse/commercial space is available for lease, allowing for expanded operations if needed. Don't miss this chance to secure a spacious and well-located commercial property in one of the region's most business-friendly areas (id:6769)