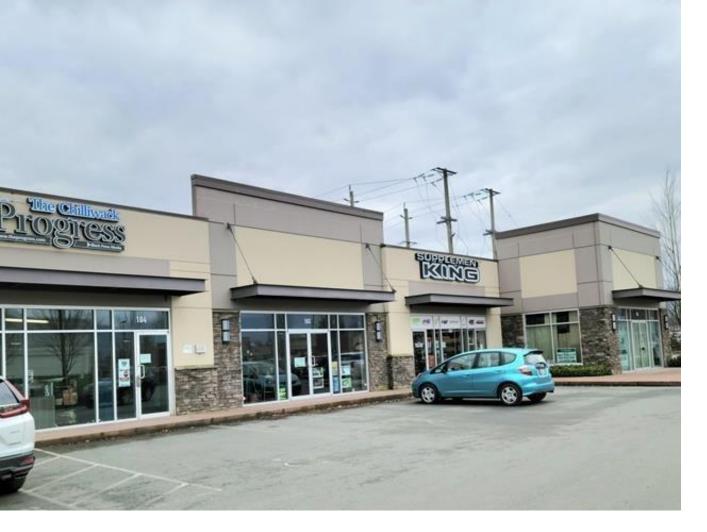

## 45833 ALEXANDER Avenue 103-104 Chilliwack British Columbia

Location! Location!! Fantastic CORNER UNIT On Midtown Square! Great tenant mix with Anytime Fitness, Chilliwack Progress & supplement store. Great parking, neat and clean complex with residential condos being built all around this great strip mall in Chilliwack. Next to McDonald's, FreshCo, Envision, HSBC, Liquor Depot, Corky's Irish Pub. A few minutes from Chilliwack General Hospital! Great location for Coffee shop, SPA, a doctor, physiotherapist, chiropractor, dentist or any food style business. #104(1,412sf) and/or #103(1,275sf.--> Expandable to 1,592sf or 2,056sf.) This space is ready for your ideas. Contact agent for more details. (id:6769)