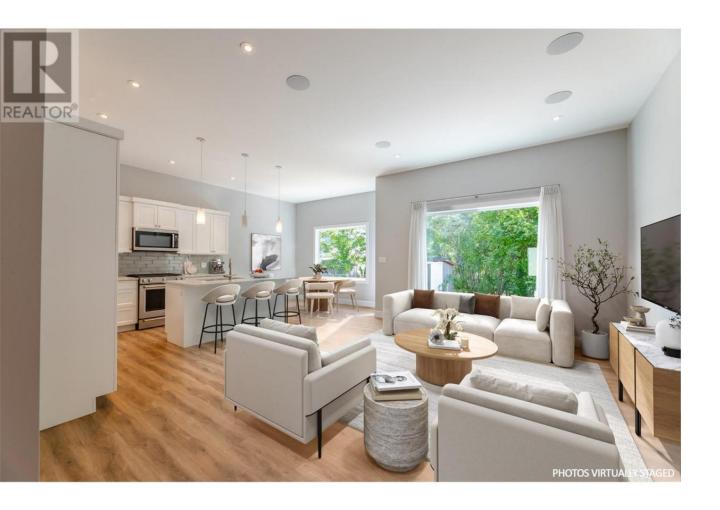

## 11801 SINCLAIR Road 103 Summerland British Columbia

\$875,000

This beautifully built, custom 3 bedroom, 2 bathroom rancher has exceptional features including a walk in closet in the master, ensuite with walk in shower, stunning kitchen with Quartz counters, stainless steel kitchen appliances including gas range, open floor plan, double Garage, and NO STAIRS!! This home was built by one of Summerland's finest builders, Tom Boerboom, and is located on a no-through road right near Dale Meadows walking path. It has NO restrictions, NO fees, NO rules- Bare Land Strata without the hassle of strata! 10' ceilings, bright open floor plan with large room sizes, features beautiful southern views of the park and mountains, and has subtle sounds of the stream bordering the property. The double garage has 200 amp service and the home also has hot water on demand! Preview the virtual tour or book your appointment today, you won't be disappointed! (id:6769)