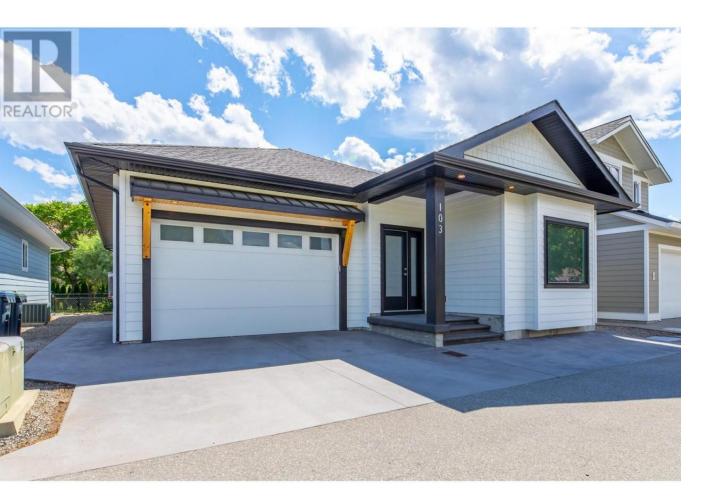

## 11801 SINCLAIR Road 103 Summerland British Columbia

This beautifully built, custom 3 bedroom, 2 bathroom rancher has exceptional features including a walk in closet in the master, ensuite with walk in shower, stunning kitchen with Quartz counters, stainless steel kitchen appliances including gas range, open floor plan, double Garage, and NO STAIRS!! This home was built by one of Summerland's finest builders, Tom Boerboom, and is located on a no-through road right near Dale Meadows walking path. It has NO restrictions, NO fees, NO rules- Bare Land Strata without the hassle of strata! 10' ceilings, bright open floor plan with large room sizes, features beautiful southern views of the park and mountains, and has subtle sounds of the stream bordering the property. The double garage has 200 amp service and the home also has hot water on demand! Preview the virtual tour or book your appointment today, you won't be disappointed! (id:6769)