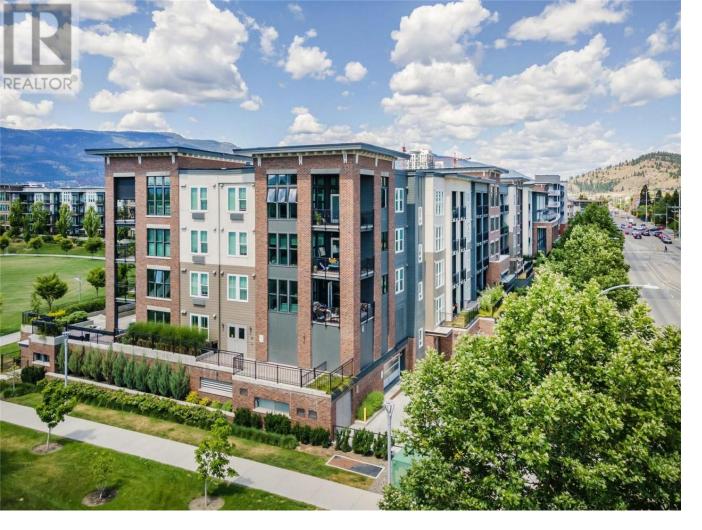

## 1800 Richter Street 103 Kelowna British Columbia

\$489,900

Introducing URBANA - a prime property developed by the prestigious Mission Group, ideally situated in a central location. This LEED-certified building is designed for utmost environmental efficiency. This impeccable 2-bedroom, 1-bathroom unit is in mint condition, having been minimally occupied and maintained by its original owner. Boasting quartz countertops, stainless steel appliances, full sized in-suite laundry, and secure underground parking, this residence is the epitome of modern convenience. Your second bedroom (no window) can double as a flex space/den. The standout feature of this unit is the generous outdoor patio area, comprising both covered and open spaces for relaxation and storage purposes. URBANA is nestled within 5 acres of parkland at Rowcliff Park, complete with amenities such as a fenced dog park, playground, walking track, and community gardens. Embracing a pet-friendly lifestyle permitting two dogs of any size, and allowing rentals with a minimum term of 30 days, the property caters to a diverse range of residents, including investors, students, first-time home buyers, and urban lifestyle enthusiasts. Enjoying proximity to the downtown core and the vibrant Bernard shopping district, as well as local eateries, breweries, and beaches, URBANA offers residents the quintessential Okanagan lifestyle. With low strata fees and a 'lock and go' appeal, this property provides easy access to everything the area has to offer just steps away from your doorstep. (id:6769)