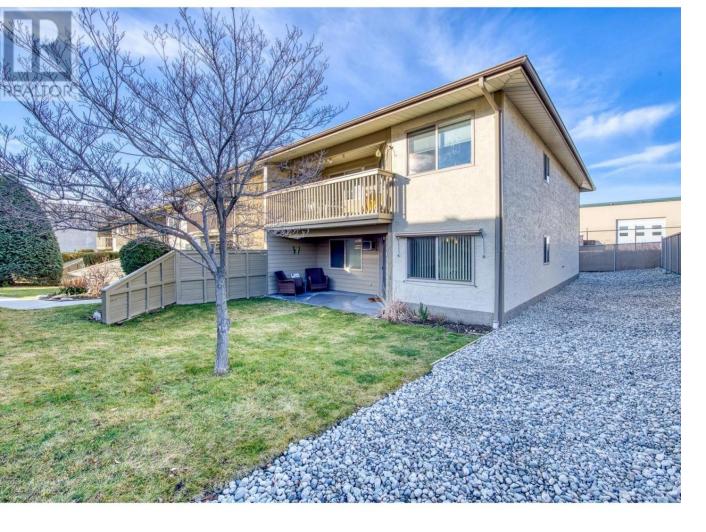

## 1830 ATKINSON Street 103 Penticton British Columbia

\$329,900

Your Perfect 55+ Retreat Awaits! Discover the charm of this well maintained 2-bedroom, 2-bathroom corner unit in the serene, park-like setting of Greentree Court. With 1,146 sq. ft. of thoughtfully designed, no-stairs, ground-level living, this home offers ultimate convenience and tranquility. Step into a bright, inviting living space featuring a cozy electric fireplace and a seamless flow to the dining area. Sliding glass doors open to a spacious, private covered patio, perfectly positioned to enjoy the mountain views and your morning coffee. The kitchen is functional with new appliances and includes a dedicated laundry area for your convenience. Both bathrooms have seen upgrades, adding modern touches to this comfortable home. The primary bedroom is a peaceful retreat with abundant closet space and a private 2-piece ensuite. A generous second bedroom and a well-appointed 4-piece main bathroom round out the living quarters. This unit has good storage, including an additional storage room located in front of your covered parking stall. Low strata fees, and a pet-friendly policy make this an ideal choice. Conveniently located near Cherry Lane Mall, public transit, and with ample guest parking, this home truly offers it all. Total sq.ft. calculations are based on information obtained from BC Assessment. (id:6769)