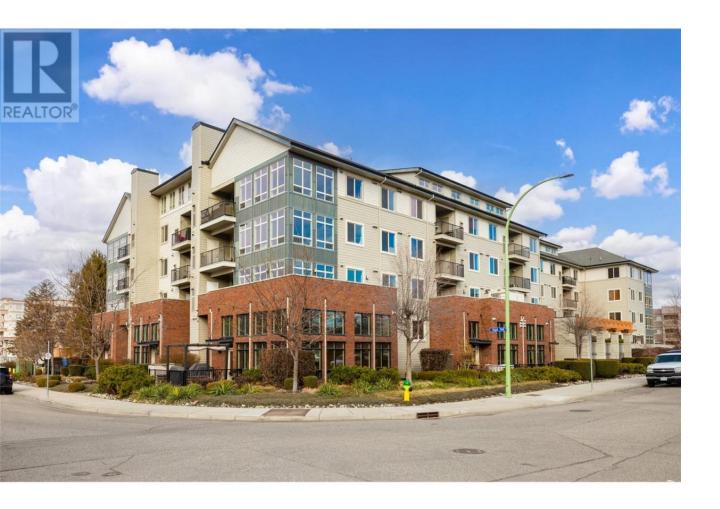

## 2142 Vasile Road 103 Kelowna British Columbia

\$664,500

\*\*STRATA FEES COVERED FOR THE FIRST 6 MONTHS!\*\* Welcome to this gorgeous split-level townhouse, offering the perfect blend of comfort and style. With a thoughtful design, this spacious 2 bedroom, 2 bath home features the bedrooms on the top floor, providing a serene retreat away from the bustling living area. As you enter the heart of the home, you'll be greeted by an abundance of natural light streaming through the impressive floor-to-ceiling windows. This bright and airy living space is perfectly oriented to capture the warmth of the south and east-facing exposure, creating an inviting atmosphere for relaxation and entertainment. Step outside to your very own private patio—an ideal spot for enjoying morning coffee or evening barbecues. The patio also provides convenient storage and ample space for your BBQ and outdoor furniture, making it perfect for those who love to entertain or simply enjoy the great outdoors. This unit offers the added convenience of 2 parking spots. As the largest unit in the complex, you'll have plenty of space to spread out and make it your own! Centrally located, this townhouse is a walker's dream. Enjoy the convenience of having an array of shopping options, restaurants, and even doctors' offices just a short two-minute stroll away. Everything you need is right at your doorstep! Don't miss this incredible opportunity to own a beautiful townhouse in a coveted location! Schedule your viewing today and experience everything this home has to offer. (id:6769)