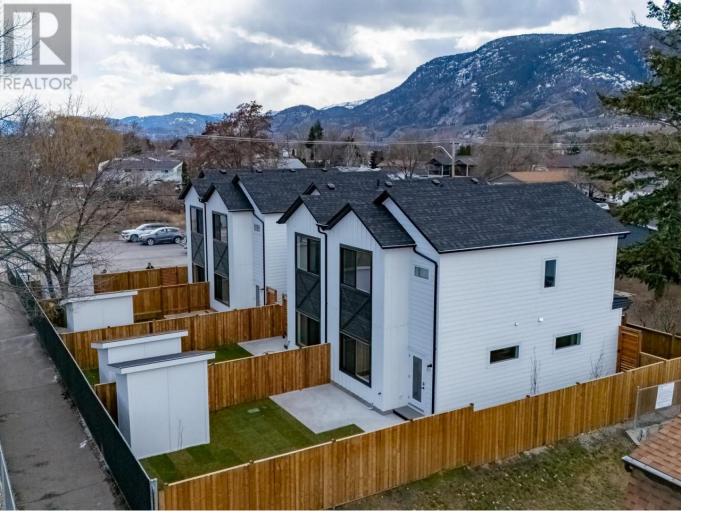

## 275 Kinney Avenue 103 Penticton British Columbia

\$584,900

New Build by Schoenne Homes! Discover modern design and a prime location with this beautifully crafted 3-bedroom, 2-bathroom half duplex by Schoenne Homes. Backing onto the Parkway School grounds, the property offers a spacious rear yard perfect for relaxation. Inside, 9' ceilings create an open, airy ambiance, complemented by vinyl plank flooring, quartz countertops, and premium stainless-steel appliances that combine style with functionality. The home is designed for year-round comfort, featuring an air source heat pump for heating and cooling, with electric baseboard backup for added efficiency. Practical features include a four-foot crawl space for extra storage, solar power rough-in, and EV charger readiness, making it a smart, future-focused investment. Secure your low-maintenance, thoughtfully designed home today and look forward to enjoying the quality and convenience Schoenne Homes is known for. Don't miss this opportunity! (id:6769)