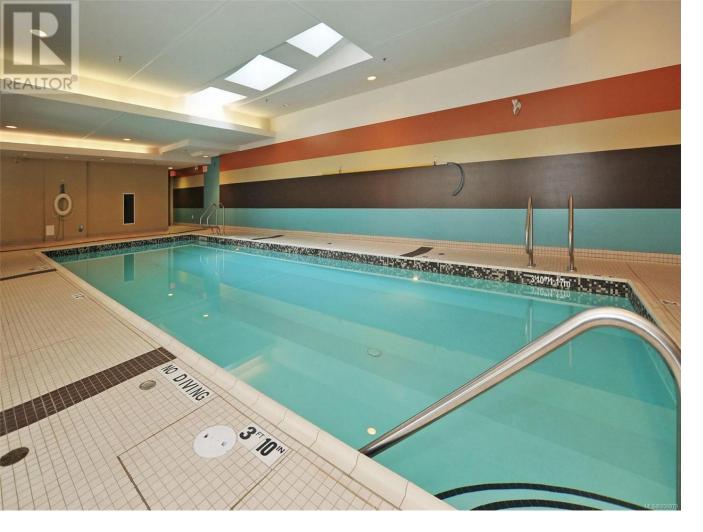

## 3210 Jacklin Road 103 Langford British Columbia

\$559,000

Welcome Home to Waterstone centrally located in the popular West Shore. This 2 bedroom, 2 bathroom condo has over 1000sq/ft. of living space and is ready to be your new home. Enjoy the outdoors with your deck that has a gas hook-up for your BBQ access through the living room or your primary bedroom. Soaring 9ft ceilings give tons of space in your Livingroom, cozy up around the gas fireplace and relax with a book. Entertainers kitchen with granite countertops opening concept so the chef is not left out of the family and friend time. Indoor pool, fitness center, secured underground parking and storage are all included for your enjoyment. Walking distance to West Shore mall, theaters and shopping! (id:6769)