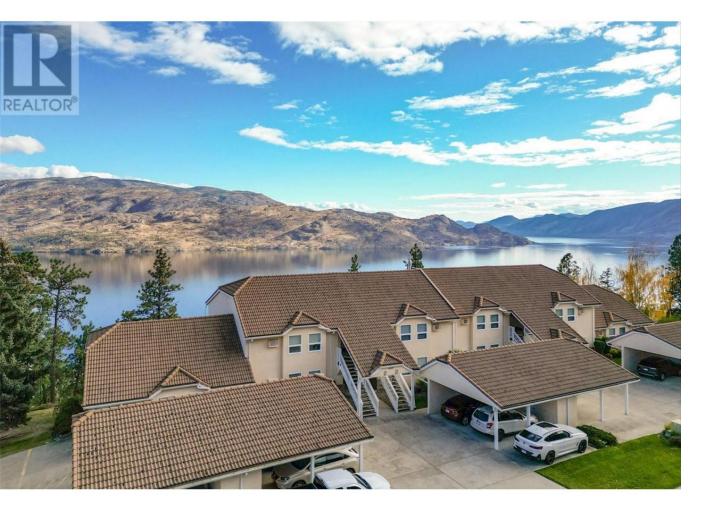

## 4470 Ponderosa Drive 103 Peachland British Columbia

\$599,000

Welcome to Chateaux on the Green! Located near the top of Ponderosa Drive, this charming rancher walkout townhome showcases stunning views of Lake Okanagan. Spanning 2,211 sq ft, it offers a well-designed floor plan with three bedrooms and three bathrooms. The kitchen, equipped with Silestone countertops and a serving hatch to the living room, opens to a covered patio--perfect for effortless entertaining. The primary ensuite's two-person shower, complete with a built-in seat, was beautifully updated with modern tile in June 2021. The main floor is heated by natural gas radiant hot water, while the lower level features radiant baseboard heating. Additional highlights include a lower-level storage room, a covered parking stall and a self-contained storage room, perfect for your golf clubs, with a newly approved 9-hole golf course just across the street. This fantastic home is not to be missed! (id:6769)