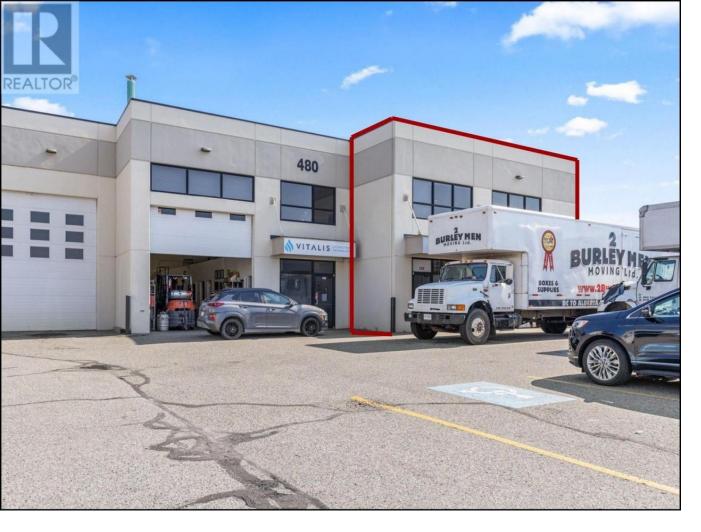

## 480 Neave Court 103 Kelowna British Columbia

\$15

1st year incentive! Call for more details Prime Industrial Lease Opportunity in Kelowna's Thriving Hub Seize the chance to lease a rare 6209 +/- SF industrial strata unit located at #103 480 Neave Court, right in the heart of Kelowna's bustling industrial center. Zoned I2 - General Industrial, this end-cap unit is strategically positioned just five minutes from Kelowna International Airport and UBC Okanagan. This exceptional space features: o Two 12-foot overhead doors at both the front and rear for easy access o A secured rear storage area with a steel building (16'8" wide x 28' long x 19' high) o A stylish front entrance with a showroom lobby o Washrooms o A spacious office o Open storage area with impressive 23-foot high ceilings o Dedicated on-site parking stalls, plus additional visitor parking This is a perfect opportunity for businesses looking to establish themselves in a prime industrial location with ample space and exceptional amenities. Don't miss out on this unique leasing opportunity in Kelowna's industrial core! (id:6769)