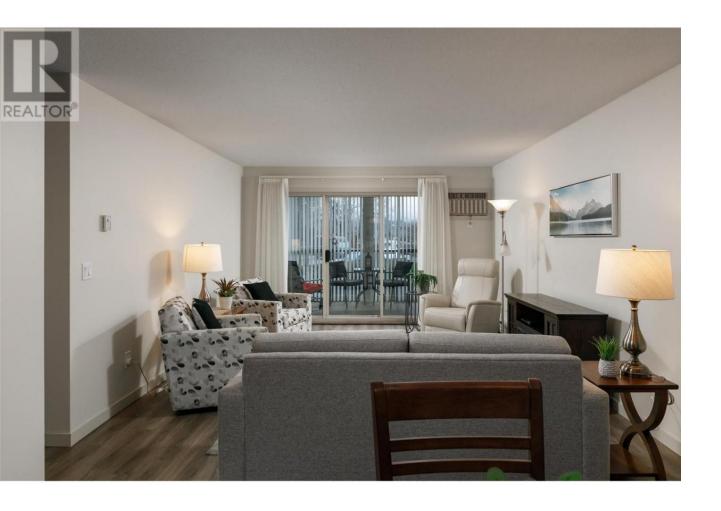

## 489 Highway 33 Highway 103 Kelowna British Columbia

\$335,000

Updated condo in Willow Terrace on first floor! Nothing to do but move in! Vacant and flexible for possession dates! The 2 bedroom, 2 bathroom floorplan features newer vinyl flooring, newer kitchen and baths throughout this spacious 1078 sf layout that features in-unit laundry, roughed in for central vac, and a beautiful closed in deck to enjoy the lovely views beyond! This meticulous unit has been well kept and cared for! Willow Terrace is a housing society located behind Willow Park Church! This is a no lease, no freehold property that operates similarly to a strata. This condo is part of a faith based society and requires a buyer to be society approved prior to purchase. Enjoy the carefree lifestyle of this adult community centrally located within walking distance to amenities. Willow Terrace features a guest suite, games room, exercise room, secure underground parking, storage locker, 50+ age restriction, no pets, no rentals, and ample guest parking! Come see today! (id:6769)