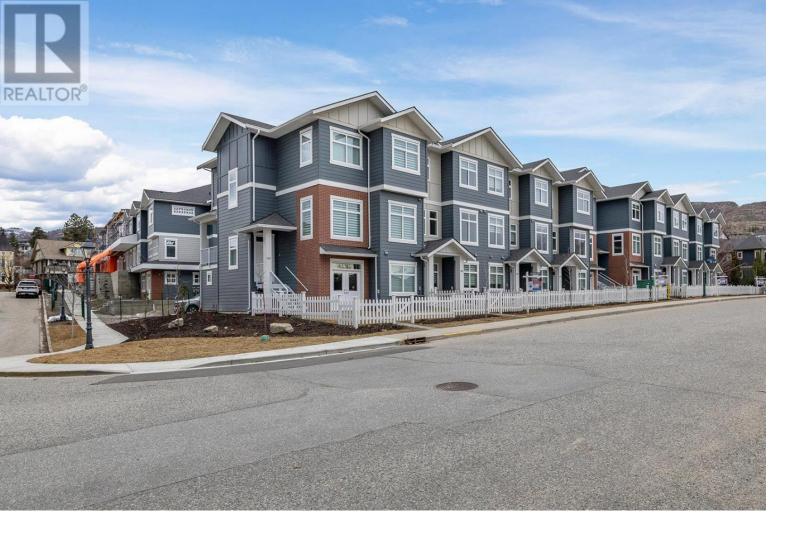

## 5300 Main Street 103 Kelowna British Columbia

\$809,900

\*\*SHOWHOME OPEN SATURDAYS & SUNDAYS 12-3PM\*\* Introducing 103-5300 Main Street! A brand new townhome at Parallel 4. Nestled in the coveted Kettle Valley neighborhood, this 4-bedroom, 4-bathroom townhome boasts picturesque views of Okanagan Lake and nearby parks. You'll love the spacious two-tone kitchen featuring an oversized waterfall island, designer brass fixtures, and quartz backsplash and countertops. Custom convenient touches throughout include built-in cabinets, custom shelving in the closets, and roller blind window coverings. Retreat to the primary bedroom on the top floor, complete with a walk-in closet and luxurious ensuite featuring quartz countertops and a sleek barn door. Two additional bedrooms upstairs provide ample space for family or guests. This home comes with a single-car garage roughed in for EV charging, as well as a covered deck off of the dining room to enjoy the Okanagan summers. With its prime location near schools, restaurants, and shopping, this home offers the perfect blend of serenity and convenience. Discover the benefits of owning a NEW-BUILD home including New Home Warranty, No PTT (some conditions may apply) and the opportunity to be the first people to live in it. Move-in ready. Photos & virtual tour are of similar home in community. (id:6769)