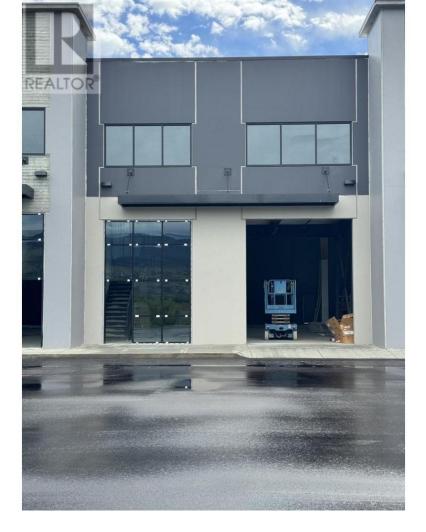

## 5460 Anderson Way 103 Vernon British Columbia

\$20

NOW COMPLETE - This unit is 4,032SF at \$8,770.67 per month plus GST and Utilities. 5460 Anderson Way offers eight commercial flex small bay strata units. This unit offers 3,076sf of main floor area and 956sf of mezzanine space, ready for tenant improvements. Located in the growing North End of Vernon, with prominent exposure to Hwy 97, these units are constructed with precast concrete insulated panels and provide individual storefronts. Each unit includes a mezzanine and the warehouse has 26 foot clear ceiling height. Also available for Sale. (id:6769)