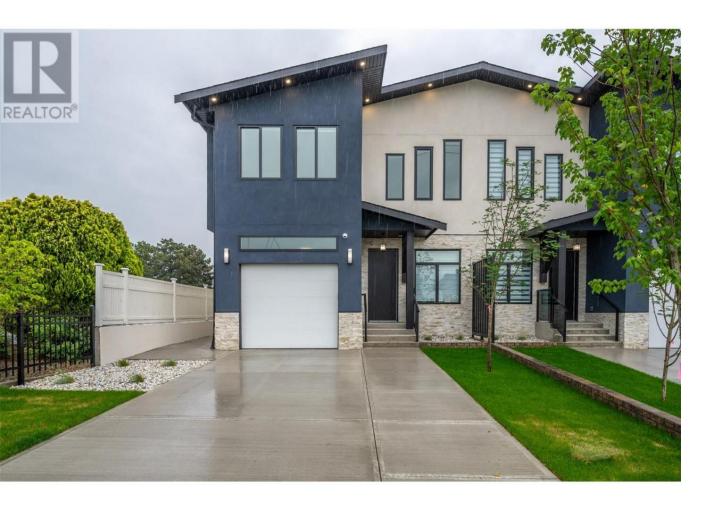

## 60 Roy Avenue 103 Penticton British Columbia

\$1,199,999

Welcome to this brand new, move-in ready 2-storey half duplex with basement, offering suite potential and no strata fees! The main floor features a single attached garage, welcoming foyer, spacious open-concept living and dining area, large kitchen, and a 4pc bath. Upstairs, you'll find a bright loft space perfect for a rec room or home office, laundry conveniently located with the bedrooms, and three generous bedrooms—each with its own ensuite—including a primary with walk-in closet and 3pc ensuite. The basement offers a den, utility room, rec room with separate entry, a 3pc bath, and a bedroom—ideal for a future suite. Enjoy a fully fenced backyard and a fantastic location near Cherry Lane Mall, schools, shopping, and recreation! Contact the listing agent to view! (id:6769)