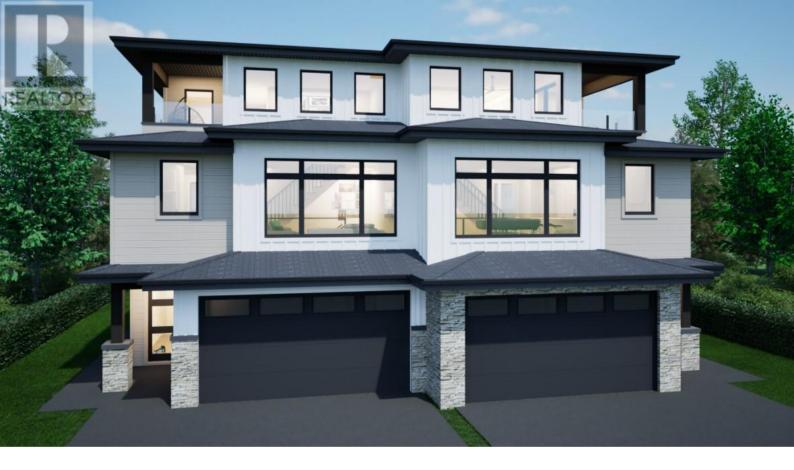

## 1030 Kitson Court West Kelowna British Columbia

\$559,900

R1 zone lots for S x S duplexes with secondary suites has now been fully approved and adopted by the City of West Kelowna. Site coverage allowance of up to 50% and building up to 3 stories. Incredible opportunity to construct a S x S duplex or single-family home on these easy buildable lots offering wide frontages. This remarkable subdivision is located in the heart of Lakeview Heights, near many renowned wineries and wine trails. Just a quick 10-min drive from downtown Kelowna and close proximity to the beach, schools and shopping. No restriction on builders, Flexible building guideline and no time restriction allows you to customize and build at your own pace. The seller is open to the idea of extended completion and potentially starting construction prior to closing. Contact LR to further explore and discuss the specifics. The designs provided for lots 8,5,4,3 and 2 serves solely to illustrate potential construction options for the lots and have received preliminary approval by the developer. GST applicable. (id:6769)