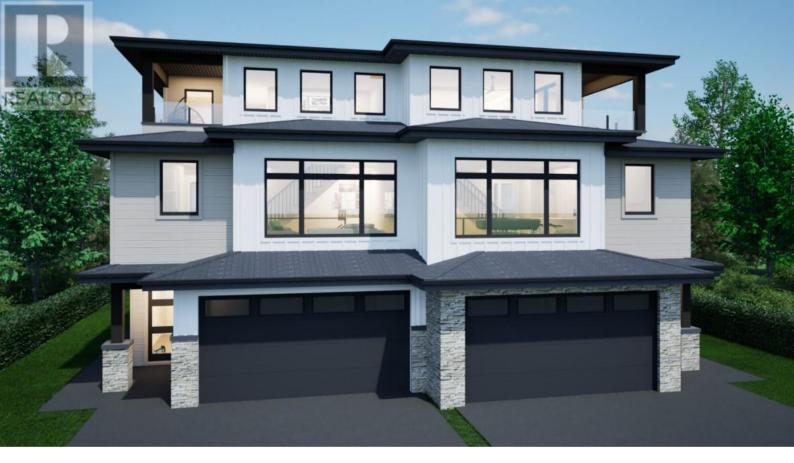

## 1030 Kitson Court West Kelowna British Columbia

\$499,900

Amazing R1 zone lots for S x S duplexes with secondary suites with site coverage allowance of up to 50% and building up to 3 stories. Incredible opportunity to construct a S x S duplex or single-family home on these easy buildable lots offering wide frontages. This remarkable subdivision is located in the heart of Lakeview Heights, near many renowned wineries and wine trails. Just a quick 10-min drive from downtown Kelowna and close proximity to the beach, schools and shopping. No restriction on builders, Flexible building guideline and no time restriction allows you to customize and build at your own pace. The seller is open to the idea of extended completion and potentially starting construction prior to closing. Contact LR to further explore and discuss the specifics. The designs provided for lots 8,5,4,3 and 2 have received preliminary approval. Price is plus GST (id:6769)