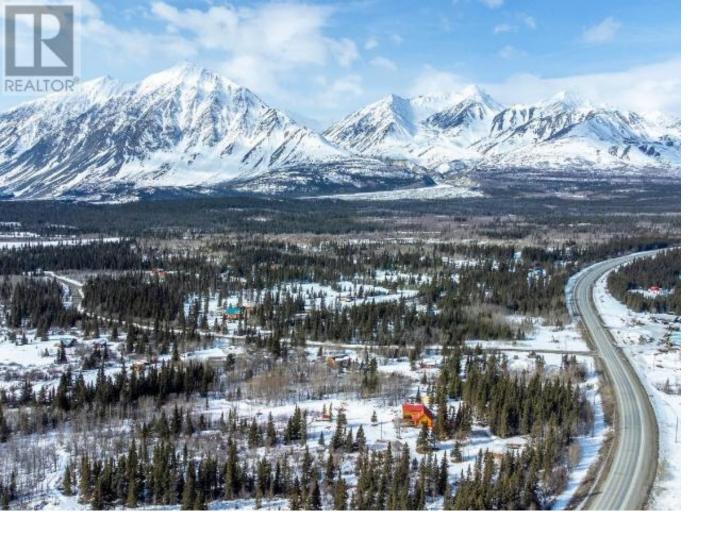

## Haines Junction Yukon

\$1,746,000

Discover the true rustic elegance of the Mount Logan EcoLodge, nestled among the world-renowned Kluane Mountain range. This exceptional property spans 4 generous acres of land, offering a rare gem for those in search of a business opportunity with a powerful reputation or a private multi-family retreat. With 4100 sqft of living space, the lodge features an open-concept design, a kitchen, dining area, living room, powder room, and a sunroom with stunning views of Mount Elias. Upstairs, a large suite with king bed, bunkbed, bath, sitting room and private deck offering Northern Lights viewing. Two additional rooms exude their own elegance and charm ensuring a cozy stay. The property also includes a yurt and a pod cabin for outdoor enthusiasts. Additional features include a creek running along the property, a sauna that seats 10 people, a green house, firepit area and more! (id:6769)