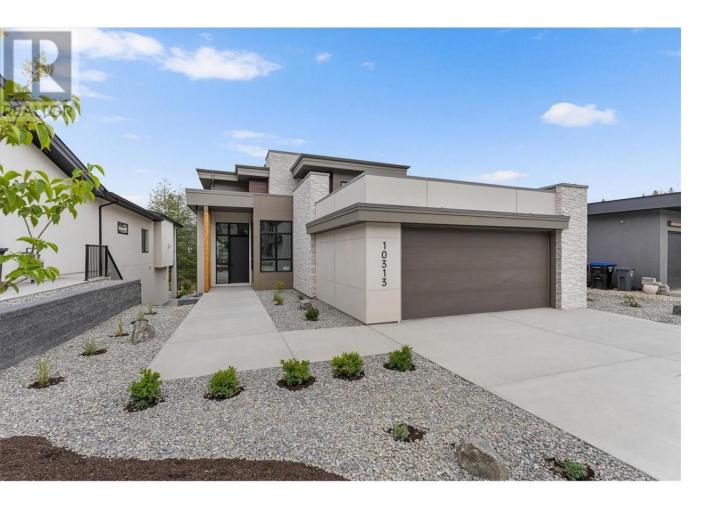

## 10313 Long Road Lake Country British Columbia

\$1,749,900

Introducing Your Dream Home in Lakestone - A Forestside Haven! Discover this stunning new home in Lakestone, where modern luxury meets natural tranquility all inspired and constructed by an award winning home builder. Spanning over 3,800 sq. ft. across three levels, this home backs onto a serene forest and pond loop trail. It features two primary retreats with spa like ensuites (heated floors in the upper ensuite). One is on the main floor and another upstairs with a rooftop deck and coffee loft. The main floor boasts a chef's kitchen with an oversized Driftwood quartz island, Frigidaire Gallery appliances, a Dacor 5-burner gas cooktop, and a Butler's pantry. The lower level is ideal for extended family stays, offering a kitchenette, 2 more bedrooms and full bathroom, fireplace, and private living space. With three patio areas, dual beverage fridges, Insinkerator (instant hot/cold) for both butler pantry and coffee bar, two laundry pairs, a heated double-car garage, hot water on demand, plenty of storage and countless quality upgrades, this home is the perfect blend of elegance and convenience. Life at Lakestone includes 2 multi million dollar amenities centres with pools, hot tubs, gyms along with access the beach, multi-sport courts including pickleball and over 25km of hiking and nature trails to enjoy. Price is + GST (5%). Schedule your private viewing today! (id:6769)