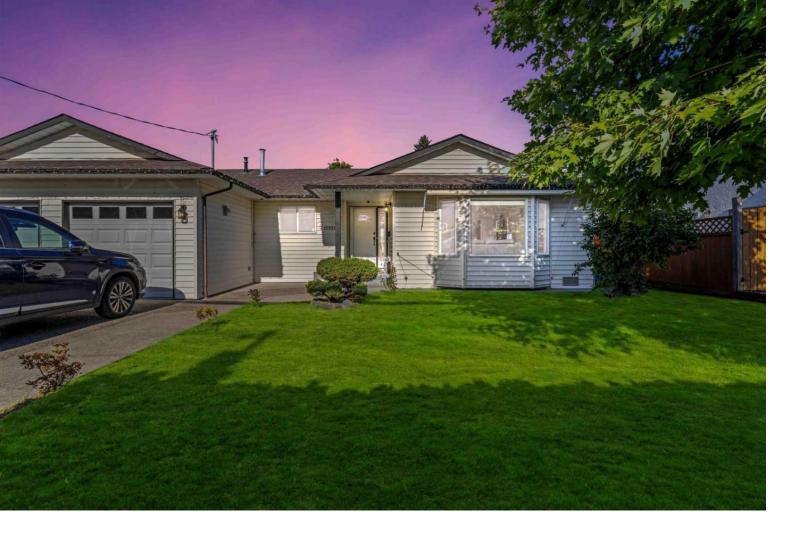

## 10328 KENT Road Chilliwack British Columbia

\$1,075,000

Welcome to 10328 Kent Road! Located in Fairfield Island, this charming 3 bedroom 2 bathroom rancher is perfect for first time home buyers, or those looking to downsize. Large primary bedroom with a 2 piece ensuite, new paint, flooring in certain ares, and roof is approximately 7 years old. 10,000+ sqft lot offers tons of room for parking and a big back yard with concrete stamped patio/hot tub for entertainment. Within walking distance Strathcona Elementary School, parks, recreation, soccer fields; this is a great neighbourhood to raise your family! Potentially sub-dividable, please confirm with City of Chilliwack. (id:6769)