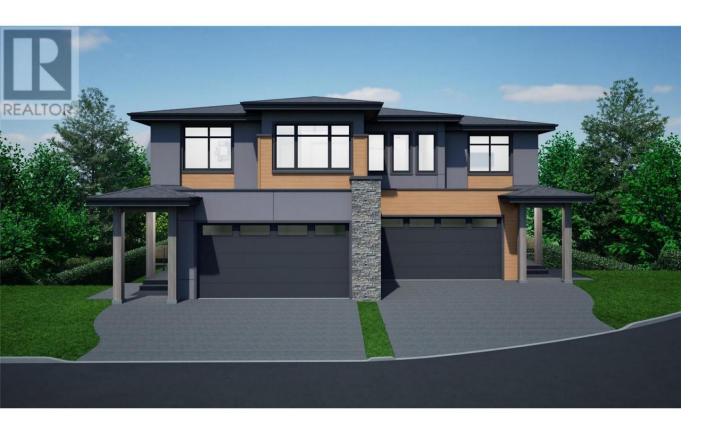

## 1033 Kitson Court West Kelowna British Columbia

\$569,900

R1 zone lots for S x S duplexes with secondary suites has now been fully approved and adopted by the City of West Kelowna. Site coverage allowance of up to 50% and building up to 3 stories. Incredible opportunity to construct a S x S duplex or single-family home on these easy buildable lots offering wide frontages. This remarkable subdivision is located in the heart of Lakeview Heights, near many renowned wineries and wine trails. Just a quick 10-min drive from downtown Kelowna and close proximity to the beach, schools and shopping. No restriction on builders, Flexible building guideline and no time restriction allows you to customize and build at your own pace. The seller is open to the idea of extended completion and potentially starting construction prior to closing. Contact LR to further explore and discuss the specifics. The designs provided for lots 8,5,4,3 and 2 serves solely to illustrate potential construction options for the lots and have received preliminary approval by the developer. GST applicable. (id:6769)