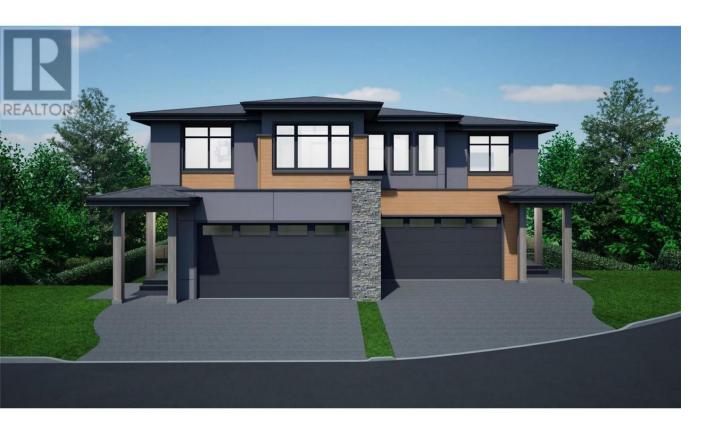

## 1033 Kitson Court West Kelowna British Columbia

Amazing R1 zone lots for S x S duplexes with secondary suites with site coverage allowance of up to 50% and building up to 3 stories. Incredible opportunity to construct a S x S duplex or single-family home on these easy buildable lots offering wide frontages. This remarkable subdivision is located in the heart of Lakeview Heights, near many renowned wineries and wine trails. Just a quick 10-min drive from downtown Kelowna and close proximity to the beach, schools and shopping. No restriction on builders, Flexible building guideline and no time restriction allows you to customize and build at your own pace. The seller is open to the idea of extended completion and potentially starting construction prior to closing. Contact LR to further explore and discuss the specifics. The designs provided for lots 8,5,4,3 and 2 have received preliminary approval. Price is plus GST (id:6769)