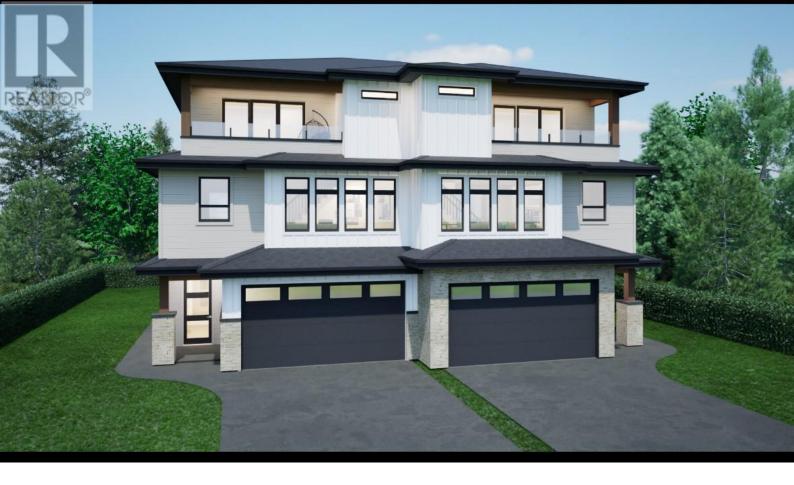

## 1034 Kitson Court West Kelowna British Columbia

\$589,900

R1 zone lots for S x S duplexes with secondary suites has now been fully approved and adopted by the City of West Kelowna. Site coverage allowance of up to 50% and building up to 3 stories. Incredible opportunity to construct a S x S duplex or single-family home on these easy buildable lots offering wide frontages. This remarkable subdivision is located in the heart of Lakeview Heights, near many renowned wineries and wine trails. Just a quick 10-min drive from downtown Kelowna and close proximity to the beach, schools and shopping. No restriction on builders, Flexible building guideline and no time restriction allows you to customize and build at your own pace. The seller is open to the idea of extended completion and potentially starting construction prior to closing. Contact LR to further explore and discuss the specifics. The designs provided for lots 8,5,4,3 and 2 serves solely to illustrate potential construction options for the lots and have received preliminary approval by the developer. GST applicable. (id:6769)