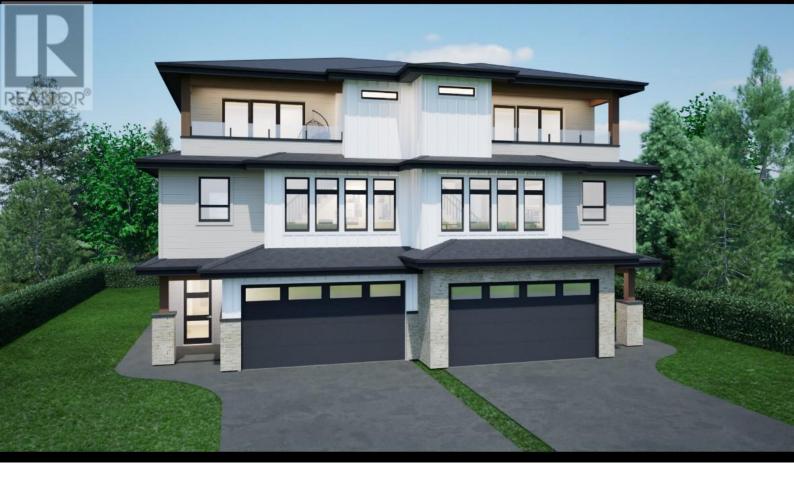

## 1034 Kitson Court West Kelowna British Columbia

\$539,900

Amazing R1 zone lots for S x S duplexes with secondary suites with site coverage allowance of up to 50% and building up to 3 stories. Incredible opportunity to construct a S x S duplex or single-family home on these easy buildable lots offering wide frontages. This remarkable subdivision is located in the heart of Lakeview Heights, near many renowned wineries and wine trails. Just a quick 10-min drive from downtown Kelowna and close proximity to the beach, schools and shopping. No restriction on builders, Flexible building guideline and no time restriction allows you to customize and build at your own pace. The seller is open to the idea of extended completion and potentially starting construction prior to closing. Contact LR to further explore and discuss the specifics. The designs provided for lots 8,5,4,3 and 2 have received preliminary approval. Price is plus GST (id:6769)