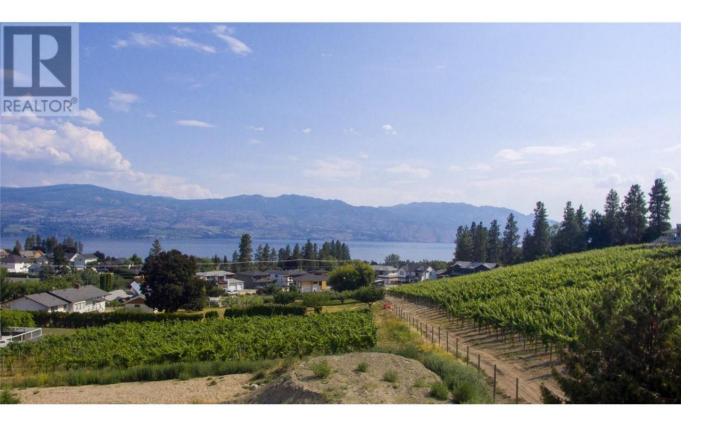

## 1037 Kitson Court West Kelowna British Columbia

\$569,900

Amazing R1 zone lots for S x S duplexes with secondary suites with site coverage allowance of up to 50% and building up to 3 stories. Incredible opportunity to construct a S x S duplex or single-family home on these easy buildable lots offering wide frontages. This remarkable subdivision is located in the heart of Lakeview Heights, near many renowned wineries and wine trails. Just a quick 10-min drive from downtown Kelowna and close proximity to the beach, schools and shopping. No restriction on builders, Flexible building guideline and no time restriction allows you to customize and build at your own pace. The seller is open to the idea of extended completion and potentially starting construction prior to closing. Contact LR to further explore and discuss the specifics. The designs provided for lots 8,5,4,3 and 2 have received preliminary approval. Price is plus GST (id:6769)