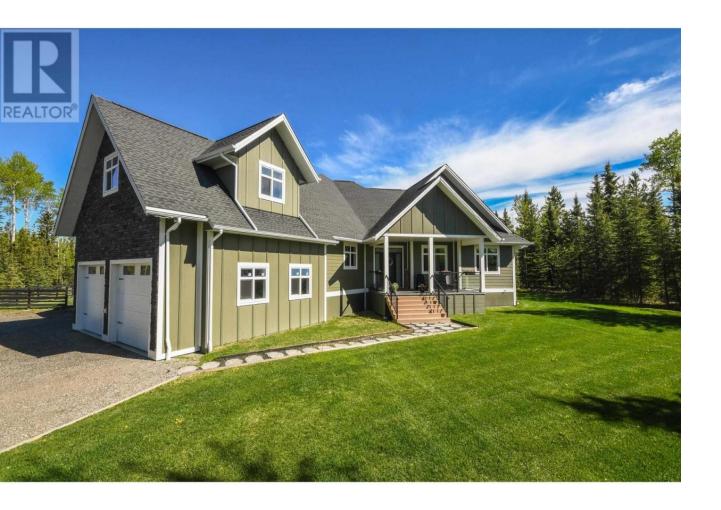

## 10370 PARK MEADOWS Drive Prince George British Columbia

\$1,350,000

Breathtaking 1.5 storey custom home built in 2019 situated in a quiet subdivision in desirable Beaverley on a private, perfectly situated 4.13 acres featuring a landscaped yard with fencing, grass & trees. The stunning interior reveals an open concept great room boasting a modern elegant kitchen with pantry, large dining space with access to covered deck, bright welcoming living room with gas fireplace, office plus 3 great bedrooms including a primary bedroom with 2 walk in closets & gorgeous 5 piece ensuite. The bonus room above the 26  $\times$  26' garage features a massive rec room with 2 piece bath. The basement is enormous, partly finished & already has a 4th bedroom, roughed in 3 piece bath with shower surround, utility room. High efficient furnace, on demand hot water, 200 amp service. (id:6769)