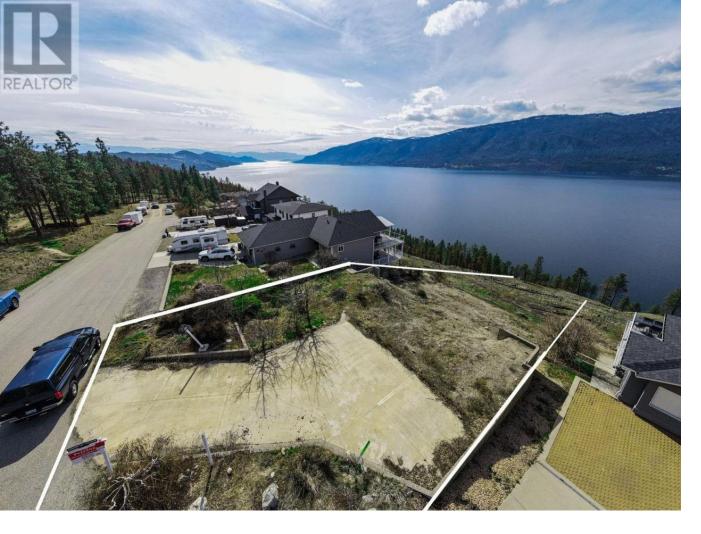

## 10386 Nighthawk Road Lake Country British Columbia

\$749,900

Imagine waking up to panoramic views of Lake Okanagan, surrounded by tranquility and the soothing sounds of nature. This property is a canvas awaiting the brushstrokes of your architectural vision - an opportunity to build a home that perfectly captures the essence of lakeside living. This 1.52 acre lot provides convenient access to boat launches, inviting beaches, and scenic hiking trails. Embrace the outdoors with hiking trails right out your front door or explore the surrounding wineries, each sip revealing the flavors of local vineyards. The freedom to choose your builder allows you to bring your unique vision to life, ensuring that your dream home reflects your style and preferences. Situated in Lake Country, this property offers a perfect balance of tranquility and accessibility. Just 15 minutes away, the Kelowna International Airport and UBCO provide easy connections to the world and educational opportunities, making this location an ideal blend of convenience and natural beauty. Don't miss the chance to turn this 1.52-acre canvas into your own personal masterpiece, where the beauty of Lake Okanagan becomes the backdrop for a lifestyle that celebrates the best of both worlds - the serenity of nature and the convenience of modern amenities. Your dream home awaits in this idyllic setting, ready to embrace all that Lake Okanagan has to offer. (id:6769)