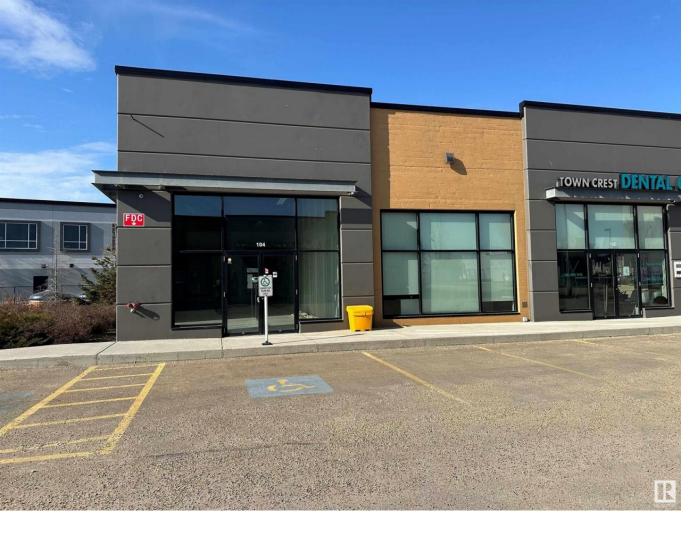

## Fort Saskatchewan Alberta

\$32

This DRIVE\_THRU unit is last remaining unit to lease in this Busy Plaza (Town Crest Plaza). Unit is around 2000 square feet and anchored by food and professional users. The location is walking distance to a transit center, multiple hotels, a High School, Dow center and sports facilities/fields. The unit boasts of a double glass door, broad windows and ample parking. Ideal Tenants are- a coffee and beverage shop, Drive Thru QSR, Restaurant, General Medical Practice, Physio therapist, Chiropractor, Massage, Insurance and Financial Planner, optometrist, Yoga Studio, Gym, Tutoring Centre or any other business that would fit well with existing Tenant mix. (id:6769)