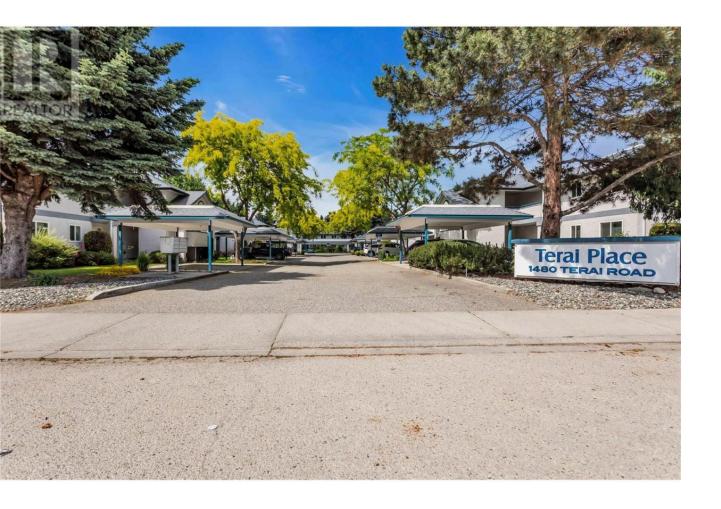

## 1480 Terai Road 104 Kelowna British Columbia

\$454,900

This is the one you can call home! This spacious, one storey townhouse has been upgraded to be a bright and modern family home with 2 bedrooms and 2 full bathrooms! Updated throughout, kitchen cabinets, stainless steel appliances, Laundry room with SS washer/dryer, cabinetry with sink. Newer Bathrooms. Updated Windows and patio door (low E) which leads to a great relaxing patio. Roof 2011, Eaves 2016. One designated covered parking stall is located right in front of your unit and a shared guest parking stall is conveniently situated next to your spot. A private storage locker right outside the unit for easy access. Great central location with easy access to Transit, UBCO, parks, school, coffee shops, shopping & the Kelowna International Airport. (id:6769)